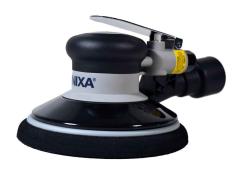

## Premium pneumatic sanding machine

SAM 50 - 51

- Premium ergonomic eccentric sanding machine
- Very low noise level
- Perfectly balanced centre of gravity
- Vibration-free
- Delivered with sanding pad: diameter 150mm, bottom velcro, 15 holes
- Available with 2,5mm deviation, for finishing work, P400 to P3000
- Available with 5,0mm deviation, for preparation work, P40 to P360
- $\bullet\,$  Built-in speed control, can be adjusted continuously between 0 20 000 rpm
- Very light: 790g including sanding pad
- Built-in option to work with or without dust extraction