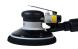

## Premium pneumatic sanding machine

SAM 50 - 51

- Premium ergonomic eccentric sanding machine
- Very low noise level
- Perfectly balanced centre of gravity
- Vibration-free
- Delivered with sanding pad: diameter 150mm, bottom velcro, 15 holes
- Available with 2,5mm deviation, for finishing work, P400 to P3000
- Available with 5,0mm deviation, for preparation work, P40 to P360
- $\bullet\,$  Built-in speed control, can be adjusted continuously between 0 20 000 rpm
- Very light: 790g including sanding pad
- Built-in option to work with or without dust extraction

Vibrations: 2,48 m/s2 Noise: 78 dBA

Weight: 0,79 kg Motor power: 0,28 HP Free speed: 12.000 RPM Air consumption: 481 L/min Pressure: min. 5 Bar - max 6,2 Bar