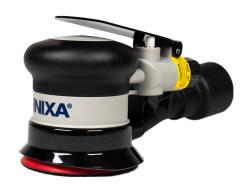

## Premium mini sander with central vacuum

## **SAM 41**

- 75mm/3 inch 2.5mm orbital, pneumatic palm sander with central vacuum
- Premium ergonomic eccentric sanding machine
- Perfectly balanced centre of gravity
- Low vibration
- Delivered with sanding pad: diameter 75 mm, medium density, bottom velcro, 3 holes
- Built-in speed control, can be adjusted continuously between 0 20 000 RPM
- Very light: 570g including sanding pad
- Built-in option to work with or without dust extraction

Vibrations: 2m/s2 Noise: 80 dBA Weight: 0,57 kg Motor power: 0,28 HP Free speed: 12.000 RPM Air consumption: 481 L/min

Pressure: 6.2 Bar

| Code   | Description                     | Box | Pal |
|--------|---------------------------------|-----|-----|
| SAM 41 | Mini sander with central vacuum | 12  | 192 |