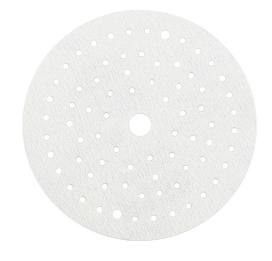

## SharpWhite sanding film disc - Ø 150mm - multihole

## SFDC

SharpWhite is made of a new type of ceramic aluminium oxide with a high initial cutting power for efficient sanding. Because of its high cutting speed, this premium abrasive saves significantly on labour! The white, anti-clogging coating makes sure the abrasive is durable and the multi-hole feature guarantees a dust free environment.

- Longer disc life; white, anti-clogging coating that helps keep the disc from loading up during sanding
- Excellent dust extraction due to the multi-hole pattern
- Adapted to the latest paint systems; works perfectly on air-drying primers, scratch-resistant clearcoats and UV cured paints
- Ultra flat film backing; results in a consistent scratch pattern