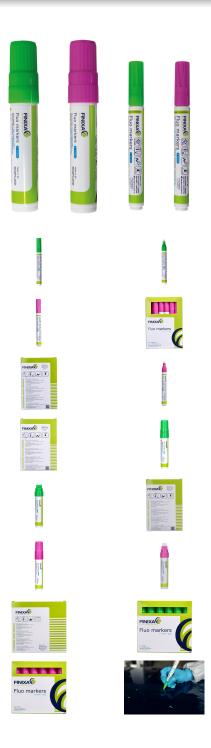

## Fluo markers

## **MAR**

Handy to mark smaller damages on cars.
Easily removed by any type of degreaser.
Available in two fluorescent colours: green & pink.
Two sizes: round diameter 4mm / rectangular 15 x 7mm.
The MAR 1XX (round point) draws a line of 1,5mm wide
The MAR 2XX (rectangular point) draws a line of 1,5mm on the point, 5mm on the small side and 15mm on the large side.

## TIP:

- ☑ Solvents can react with the MAR liquid.

| Code   | Description                        | Вох | Pal |
|--------|------------------------------------|-----|-----|
| MAR 11 | Fluo marker green 12 p. fine 1.5mm | 10  | Χ   |
| MAR 12 | Fluo marker pink 12 p. fine 1.5mm  | 10  | Χ   |
| MAR 21 | Fluo marker green 6 p. 5mm-15mm    | 10  | Χ   |